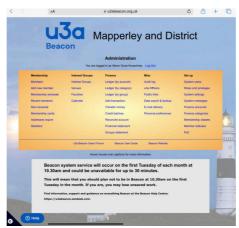

Hopefully, you will then be taken to the Beacon Admin Homepage that looks like this.

The main area you will be concerned with is the second one - Interest Groups. Here you will find the list of groups including your own and a list of all the venues we use. You will also see the Calendar. The Calendar is really important as this provides the only link between Beacon and our website.

It is important that Convenors update the Calendar regularly for several reasons:

- The website provides a great window for non-members;

- The events and trips team and the theatre groups use the Calendar regularly to check for dates and times for their activities.