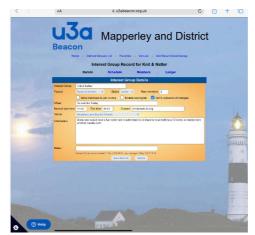

Find the Knit and Natter group and click on it. Here you will find information about it that has been filled in by the Group Convenor. At the top you can also click on Schedule to see all the meeting dates listed (It is a good idea to check the Schedule once a month), a list of Members of the group and the Ledger which links to the Treasurer.

Always put Membership No #Memno from list of tokens and Dear #Fam

Now fill in your New Interest group form. Don't forget when you have finished to Save Record

Now click on Schedule. <u>This is important to keep updated as it links to the Calendar.</u> Put in the date and time of your first meeting if its not already been done for you. Then whether you are going to meet weekly, bi monthly or monthly. You can then add details of any individual meeting which will appear on the Calendar on the U3A website